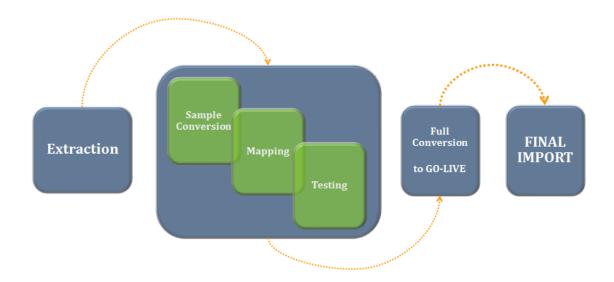

#### **How EMR conversion works**

As a physician, you have a critical job to do. You should never have to worry about how to move all your patient medical data from an existing EMR to a whole new system. ELLKAY can help speed that process and do the heavy lifting, even preparing your staff for the transition. We are the industry's leading specialists in extracting, analyzing and converting clinical data from one EMR system to another reliably and accurately.

| ✓ Extraction                                                                    | ✓ Sampling & Testing                                                                          | ✓ Launch Day                                                                            |
|---------------------------------------------------------------------------------|-----------------------------------------------------------------------------------------------|-----------------------------------------------------------------------------------------|
| Our specialists analyze the customer's existing EMR to extract each data point. | We'll test the output against your EMR specifications until all data is displayed accurately. | Once conversion is complete, your team will import the converted data for the customer. |